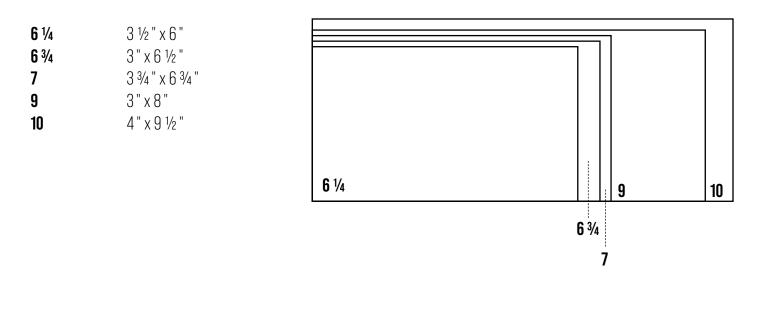

#### **ENVELOPE SIZE GUIDE** – Envelope # + Dimensions (height x width)

| A6        | 4 ¾ " x 6 ½ "   |
|-----------|-----------------|
| A7        | 5 ¼ " x 7 ¼ "   |
| <b>A8</b> | 5 ½ " x 8 1/8 " |
| A9        | 5 ¾ " x 8 ¾ "   |
| A10       | 6 " x 9 ½ "     |