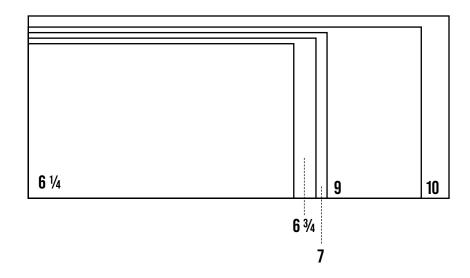

### **ENVELOPE SIZE GUIDE** – Envelope # + Dimensions (height x width)

| 6 1/4 | 3 ½ " x 6 "   |
|-------|---------------|
| 6 3/4 | 3" x 6 ½ "    |
| 7     | 3 ¾ " x 6 ¾ " |
| 9     | 3"x8"         |
| 10    | 4" x 9 ½ "    |